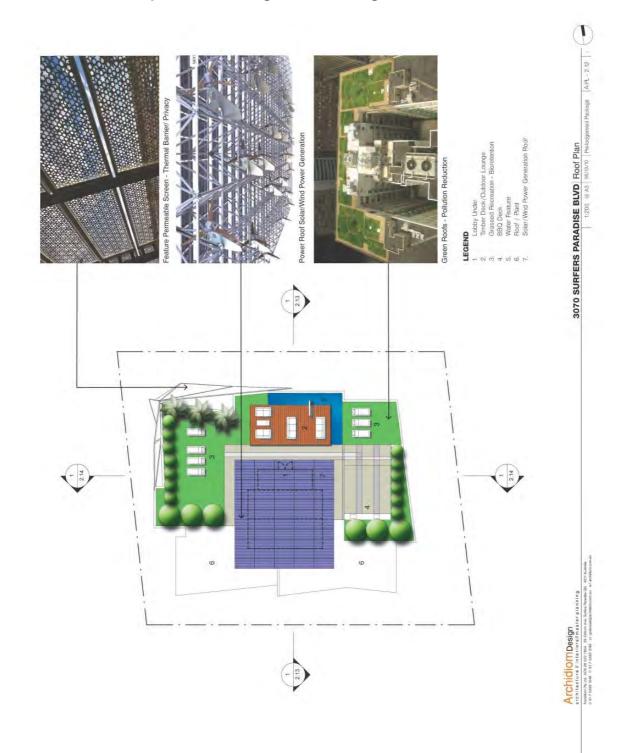

material
Architecture # Util 5952 3190 # (phicosogopardomonam witerstenorme)

**Annexure** 

C

Proposed Pre-Lodgement

t Package



Archidicm Design architecture // Interiors // meeter planning Archidecture // Interiors // meeter planning Archidecture // Interiors // 20 Rehom him Surface (Car. 4217 Australia Van 15 452 (144) Van 15 4552 (144)

3070 SURFERS PARADISE BLVD Development Statistics

Rear

Proposed

10. ESD

NTS @ A3 06/10/10 Pre-indgement Package A-PL - 2.05 -

0.0m for podium to 3 levels (6.0m from L3 up)

5 Stars

23 Storeys

# Annexure C - Proposed Pre-Lodgement Package



- Traveller Lift pit
- Stairs
- Automated car stacking basement

| 3070 SURFERS PARADISE BLVD | Basement 2 - Car Stacking Pit | 1/200 @ A1 | 06/10/10 | Pre-odgement Package | A-PL + 2.06 | -





















3070 SURFERS PARADISE BLVD Sun Study - March

# **APPENDICES**

#### **Annexure C – Proposed Pre-Lodgement Package**







architectura//interlock//mesterplanning Archdom-Pytot AXD 98 022 784 62 Revolve Revertende Ch. Agri Aumile Vill 7599 (44) Vill 1982 2144 i yokkoonijandom.com.a. w/achdom.com.a.





#### **Annexure C – Proposed Pre-Lodgement Package**



3070 SURFERS PARADISE BLVD Precedence Study

© A3 06/00/0 Pre-stagment Ruckage A-FL-2.20

ALCONISECTOR A INTERIOR AND ACTOR TO INDINING AND ACTOR AND ACTOR ACTOR AND ACT