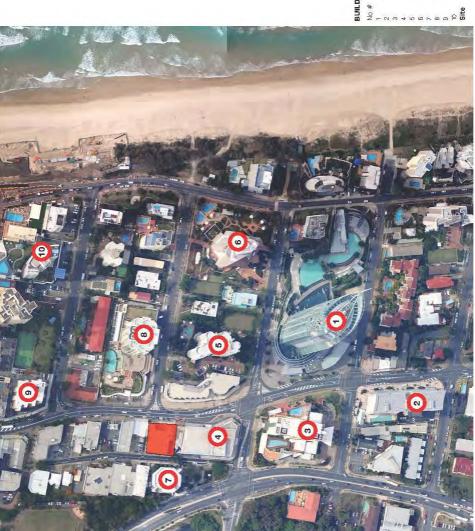

#### **Annexure C – Proposed Pre-Lodgement Package**

|      | DOLLDING PROPORTIONS  |                    |       |
|------|-----------------------|--------------------|-------|
| * ON | Building Name         | Approx Lengths LxW | Ratio |
| -    | ō                     | 130mx50m           | 1:2.6 |
| N    | Azzura                | 70mx20m            | 1:3.5 |
| ო    | Watermark             | 80mx65m            | 1:1.2 |
| 4    | Metro/Surf Oty Church | 55mx30m            | 1:1.8 |
| S    | Aegean Apartments     | 40mx25m            | 1:1.6 |
| ø    | Breakfree Peninsula   | 45mx30m            | 1:1.5 |
| 7    | Gateway Building      | 30mx30m            | Ξ     |
| 60   | Mantra Legends        | 35mx30m            | 1111  |
| on.  | Paradise Towers       | 30mx35m            | 1.1.1 |
| 9    | Surfers International | 45mx20m            | 1:2.2 |
| Site | Proposed 3070 SP Blvd | 40mx30m            | 1:1.3 |

CTILLIOTTI DASSIGN Ittorius al Interior de master planning Interior des 270 de de describentados de 270 de de 280 de 17 202 de 17 202 de 270 de de 270 de 27

3070 SURFERS PARADISE BLVD Building Proportions