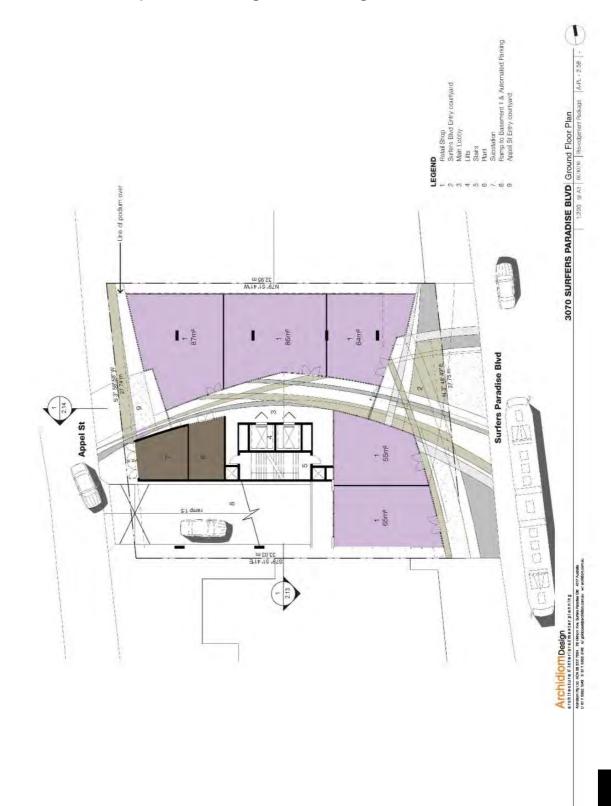

material material
Architecture # Util 5952 3190 # (phicosogopardomonam witerstenorme)

**Annexure** 

C

Proposed Pre-Lodgement

t Package



Archidicm Design architecture // Interiors // meeter planning Archidecture // Interiors // meeter planning Archidecture // Interiors // 20 Rehom him Surface (Car. 4217 Australia Van 15 452 (144) Van 15 4552 (144)

3070 SURFERS PARADISE BLVD Development Statistics

Rear

Proposed

10. ESD

NTS @ A3 06/10/10 Pre-indgement Package A-PL - 2.05 -

0.0m for podium to 3 levels (6.0m from L3 up)

5 Stars

23 Storeys

# Annexure C - Proposed Pre-Lodgement Package



- Traveller Lift pit
- Stairs
- Automated car stacking basement

| 3070 SURFERS PARADISE BLVD | Basement 2 - Car Stacking Pit | 1/200 @ A1 | 06/10/10 | Pre-odgement Package | A-PL + 2.06 | -





















3070 SURFERS PARADISE BLVD Sun Study - March

# **APPENDICES**

#### **Annexure C – Proposed Pre-Lodgement Package**







architectura//interlock//mesterplanning Archdom-Pytot AXD 98 022 784 62 Revolve Revertende Ch. Agri Aumile Vill 7599 (44) Vill 1982 2144 i yokkoonijandom.com.a. w/achdom.com.a.





#### **Annexure C – Proposed Pre-Lodgement Package**



3070 SURFERS PARADISE BLVD Precedence Study

© A3 06/00/0 Pre-stagment Ruckage A-FL-2.20

ALCONISECTOR A INTERIOR AND ACTOR TO INDINING AND ACTOR AND ACTOR ACTOR AND ACT