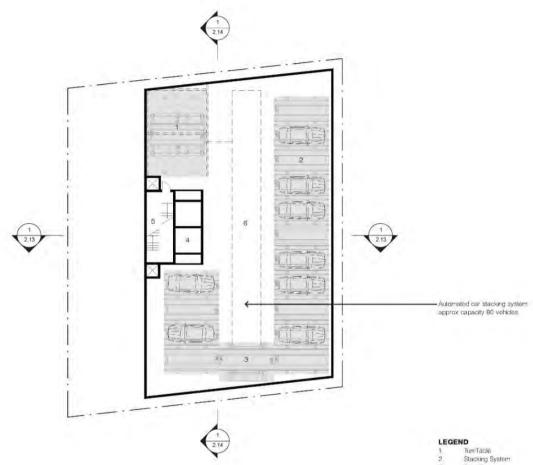

# Annexure C - Proposed Pre-Lodgement Package

- Traveller Lift pit
- Stairs
- Automated car stacking basement

| 3070 SURFERS PARADISE BLVD | Basement 2 - Car Stacking Pit | 1/200 @ A1 | 06/10/10 | Pre-odgement Package | A-PL + 2.06 | -