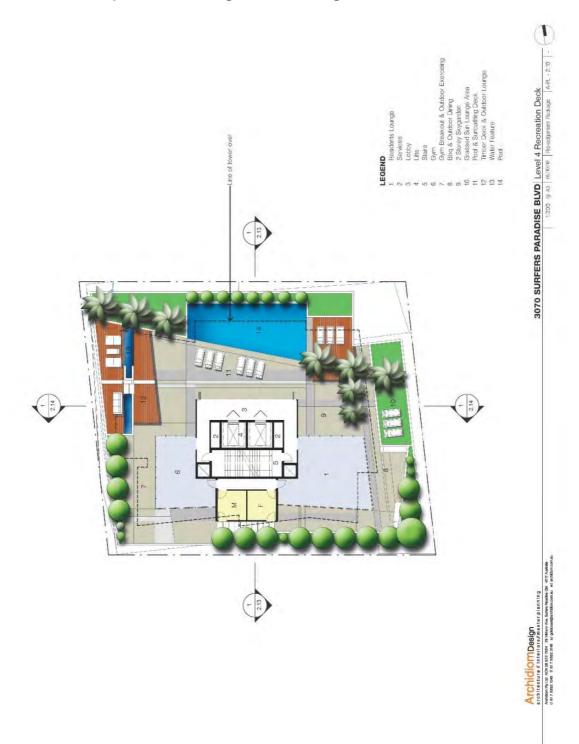

rial material
Architecture # Util 5952 3190 # (phicosogopardomonam witerstenorme)

**Annexure** 

C

Proposed Pre-Lodgement

t Package



Archidicm Design architecture // Interiors // meeter planning Archidecture // Interiors // meeter planning Archidecture // Interiors // 20 Rehom him Surface (Car. 4217 Australia Van 15 452 (144) Van 15 4552 (144)

3070 SURFERS PARADISE BLVD Development Statistics

Rear

Proposed

10. ESD

NTS @ A3 06/10/10 Pre-indgement Package A-PL - 2.05 -

0.0m for podium to 3 levels (6.0m from L3 up)

5 Stars

23 Storeys

# Annexure C - Proposed Pre-Lodgement Package



- Traveller Lift pit
- Stairs
- Automated car stacking basement

| 3070 SURFERS PARADISE BLVD | Basement 2 - Car Stacking Pit | 1/200 @ A1 | 06/10/10 | Pre-odgement Package | A-PL + 2.06 | -





















3070 SURFERS PARADISE BLVD Sun Study - March

# **APPENDICES**

#### **Annexure C – Proposed Pre-Lodgement Package**







architectura//interlock//mesterplanning Archdom-Pytot AXD 98 022 784 62 Revolve Revertende Ch. Agri Aumile Vill 7599 (44) Vill 1982 2144 i yokkoonijandom.com.a. w/achdom.com.a.





#### **Annexure C – Proposed Pre-Lodgement Package**



3070 SURFERS PARADISE BLVD Precedence Study

© A3 06/00/0 Pre-stagment Ruckage A-FL-2.20

ALCONISECTOR A INTERIOR AND ACTOR TO INDINING AND ACTOR AND ACTOR ACTOR AND ACT