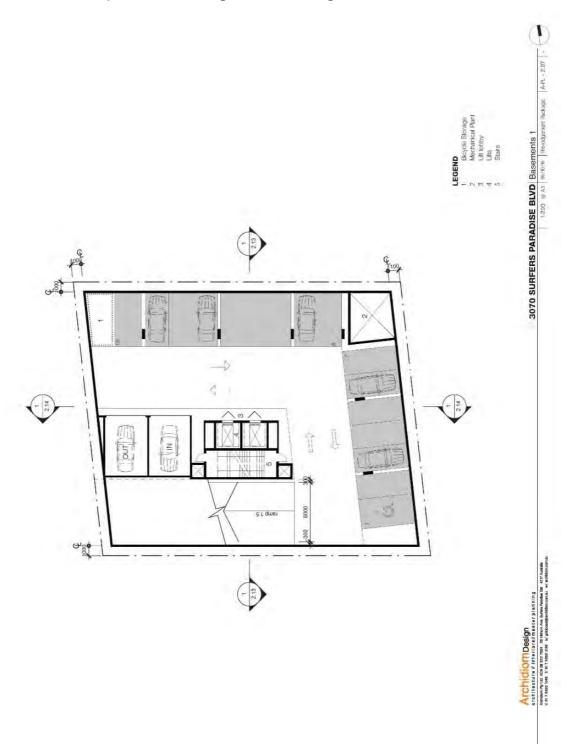

# Annexure C - Proposed Pre-Lodgement Package

- Traveller Lift pit
- Stairs
- Automated car stacking basement

| 3070 SURFERS PARADISE BLVD | Basement 2 - Car Stacking Pit | 1/200 @ A1 | 06/10/10 | Pre-odgement Package | A-PL + 2.06 | -