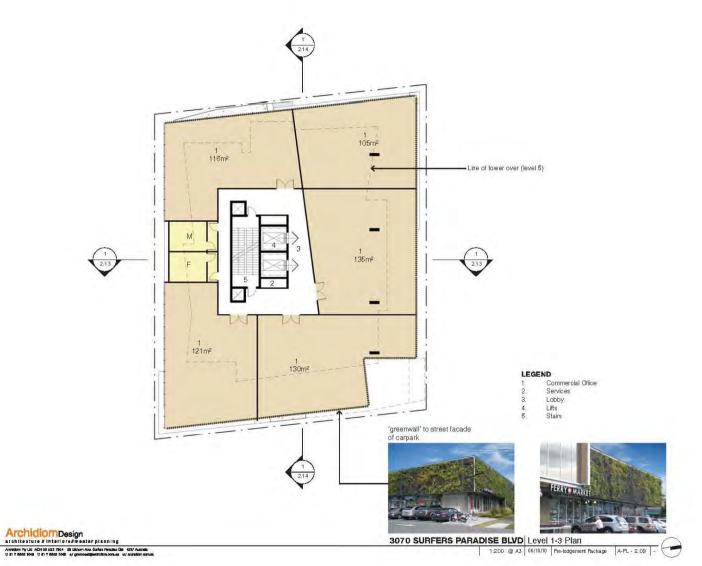

terial material
Architecture # Util 5952 3190 # (phicosogopardomonam witerstenorme)

**Annexure** 

C

Proposed Pre-Lodgement

t Package



Archidicm Design architecture // Interiors // meeter planning Archidecture // Interiors // meeter planning Archidecture // Interiors // 20 Rehom him Surface (Car. 4217 Australia Van 15 452 (144) Van 15 4552 (144)

3070 SURFERS PARADISE BLVD Development Statistics

Rear

Proposed

10. ESD

NTS @ A3 06/10/10 Pre-indgement Package A-PL - 2.05 -

0.0m for podium to 3 levels (6.0m from L3 up)

5 Stars

23 Storeys

# Annexure C - Proposed Pre-Lodgement Package



- Traveller Lift pit
- Stairs
- Automated car stacking basement

| 3070 SURFERS PARADISE BLVD | Basement 2 - Car Stacking Pit | 1/200 @ A1 | 06/10/10 | Pre-odgement Package | A-PL + 2.06 | -





















3070 SURFERS PARADISE BLVD Sun Study - March

# **APPENDICES**

#### **Annexure C – Proposed Pre-Lodgement Package**







architectura//interlock//mesterplanning Archdom-Pytot AXD 98 022 784 62 Revolve Revertende Ch. Agri Aumile Vill 7599 (44) Vill 1982 2144 i yokkoonijandom.com.a. w/achdom.com.a.





#### **Annexure C – Proposed Pre-Lodgement Package**



3070 SURFERS PARADISE BLVD Precedence Study

© A3 06/00/0 Pre-stagment Ruckage A-FL-2.20

ALCONISECTOR A INTERIOR AND ACTOR TO INDINING AND ACTOR AND ACTOR ACTOR AND ACT