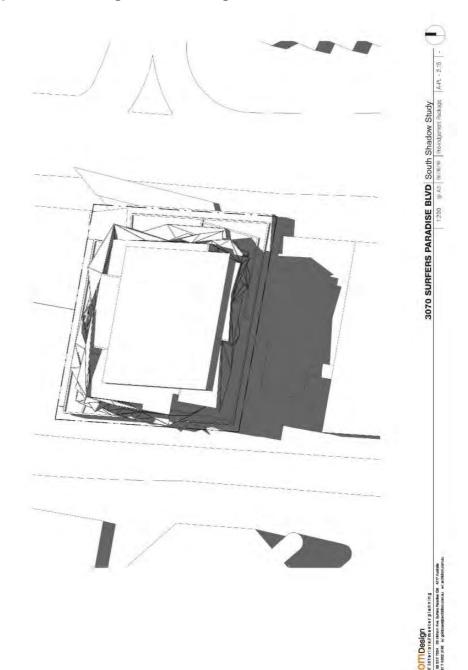

A THE FOLD AS BOARD AND ASSESSED AS A STANDING AS A STANDIN

3070 SURFERS PARADISE BLVD Site Cover Analysis

p23