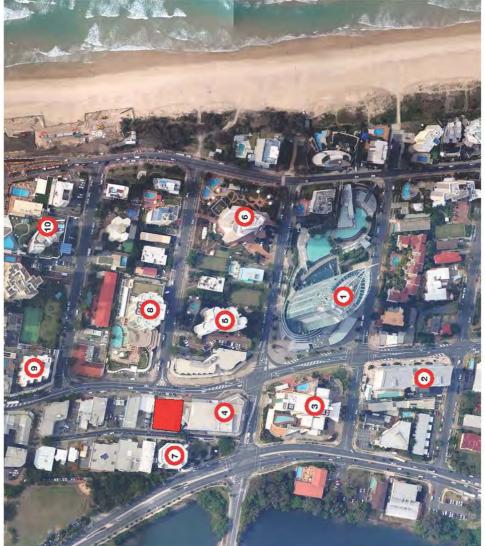

#### **Annexure C – Proposed Pre-Lodgement Package**

| SITE COVER | Name of the last o |          |
|------------|--------------------------------------------------------------------------------------------------------------------------------------------------------------------------------------------------------------------------------------------------------------------------------------------------------------------------------------------------------------------------------------------------------------------------------------------------------------------------------------------------------------------------------------------------------------------------------------------------------------------------------------------------------------------------------------------------------------------------------------------------------------------------------------------------------------------------------------------------------------------------------------------------------------------------------------------------------------------------------------------------------------------------------------------------------------------------------------------------------------------------------------------------------------------------------------------------------------------------------------------------------------------------------------------------------------------------------------------------------------------------------------------------------------------------------------------------------------------------------------------------------------------------------------------------------------------------------------------------------------------------------------------------------------------------------------------------------------------------------------------------------------------------------------------------------------------------------------------------------------------------------------------------------------------------------------------------------------------------------------------------------------------------------------------------------------------------------------------------------------------------------|----------|
| * ON       | Building Name                                                                                                                                                                                                                                                                                                                                                                                                                                                                                                                                                                                                                                                                                                                                                                                                                                                                                                                                                                                                                                                                                                                                                                                                                                                                                                                                                                                                                                                                                                                                                                                                                                                                                                                                                                                                                                                                                                                                                                                                                                                                                                                  | Approx % |
| -          | 19                                                                                                                                                                                                                                                                                                                                                                                                                                                                                                                                                                                                                                                                                                                                                                                                                                                                                                                                                                                                                                                                                                                                                                                                                                                                                                                                                                                                                                                                                                                                                                                                                                                                                                                                                                                                                                                                                                                                                                                                                                                                                                                             | %        |
| N          | Azzura                                                                                                                                                                                                                                                                                                                                                                                                                                                                                                                                                                                                                                                                                                                                                                                                                                                                                                                                                                                                                                                                                                                                                                                                                                                                                                                                                                                                                                                                                                                                                                                                                                                                                                                                                                                                                                                                                                                                                                                                                                                                                                                         | 44%      |
| m          | Watermark                                                                                                                                                                                                                                                                                                                                                                                                                                                                                                                                                                                                                                                                                                                                                                                                                                                                                                                                                                                                                                                                                                                                                                                                                                                                                                                                                                                                                                                                                                                                                                                                                                                                                                                                                                                                                                                                                                                                                                                                                                                                                                                      | %        |
| 4          | Metro/Surf City Church                                                                                                                                                                                                                                                                                                                                                                                                                                                                                                                                                                                                                                                                                                                                                                                                                                                                                                                                                                                                                                                                                                                                                                                                                                                                                                                                                                                                                                                                                                                                                                                                                                                                                                                                                                                                                                                                                                                                                                                                                                                                                                         | %-       |
| ഗ          | Aegean Apartments                                                                                                                                                                                                                                                                                                                                                                                                                                                                                                                                                                                                                                                                                                                                                                                                                                                                                                                                                                                                                                                                                                                                                                                                                                                                                                                                                                                                                                                                                                                                                                                                                                                                                                                                                                                                                                                                                                                                                                                                                                                                                                              | %-       |
| ဖ          | Breakfree Peninsula                                                                                                                                                                                                                                                                                                                                                                                                                                                                                                                                                                                                                                                                                                                                                                                                                                                                                                                                                                                                                                                                                                                                                                                                                                                                                                                                                                                                                                                                                                                                                                                                                                                                                                                                                                                                                                                                                                                                                                                                                                                                                                            | %-       |
| ~          | Gateway Building                                                                                                                                                                                                                                                                                                                                                                                                                                                                                                                                                                                                                                                                                                                                                                                                                                                                                                                                                                                                                                                                                                                                                                                                                                                                                                                                                                                                                                                                                                                                                                                                                                                                                                                                                                                                                                                                                                                                                                                                                                                                                                               | %-       |
| 60         | Mantra Legends                                                                                                                                                                                                                                                                                                                                                                                                                                                                                                                                                                                                                                                                                                                                                                                                                                                                                                                                                                                                                                                                                                                                                                                                                                                                                                                                                                                                                                                                                                                                                                                                                                                                                                                                                                                                                                                                                                                                                                                                                                                                                                                 | %-       |
| on         | Paradise Towers                                                                                                                                                                                                                                                                                                                                                                                                                                                                                                                                                                                                                                                                                                                                                                                                                                                                                                                                                                                                                                                                                                                                                                                                                                                                                                                                                                                                                                                                                                                                                                                                                                                                                                                                                                                                                                                                                                                                                                                                                                                                                                                | %        |
| 9          | Surfers International                                                                                                                                                                                                                                                                                                                                                                                                                                                                                                                                                                                                                                                                                                                                                                                                                                                                                                                                                                                                                                                                                                                                                                                                                                                                                                                                                                                                                                                                                                                                                                                                                                                                                                                                                                                                                                                                                                                                                                                                                                                                                                          | %-       |
| Site       | Proposed 3070 SP BIVd                                                                                                                                                                                                                                                                                                                                                                                                                                                                                                                                                                                                                                                                                                                                                                                                                                                                                                                                                                                                                                                                                                                                                                                                                                                                                                                                                                                                                                                                                                                                                                                                                                                                                                                                                                                                                                                                                                                                                                                                                                                                                                          | 20%      |

A THE FOLD AS BOARD AND ASSESSED AS A STANDING AS A STANDIN

3070 SURFERS PARADISE BLVD Site Cover Analysis

p23