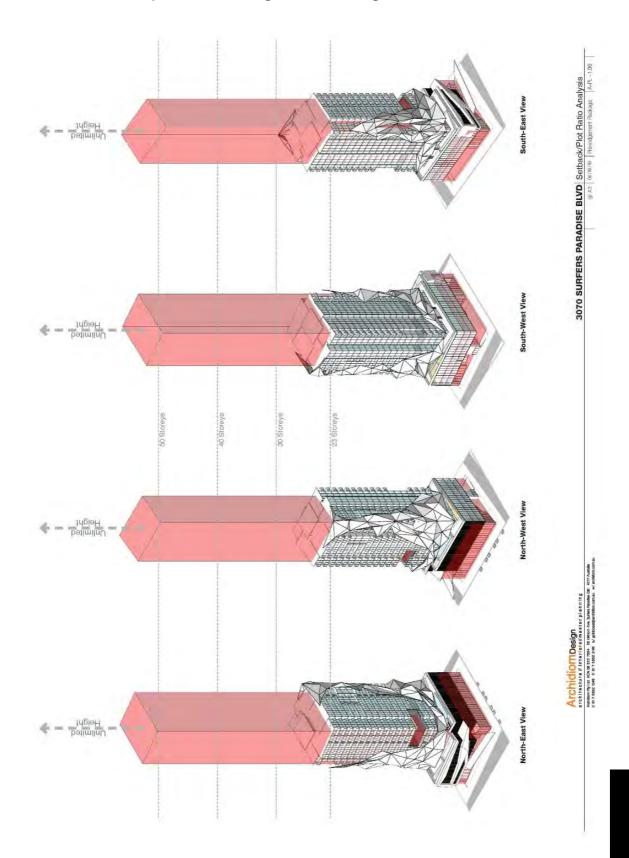

3070 SURFERS PARADISE BLVD Development Statistics

Rear

Proposed

10. ESD

NTS @ A3 06/10/10 Pre-indgement Package A-PL - 2.05 -

0.0m for podium to 3 levels (6.0m from L3 up)

5 Stars

23 Storeys