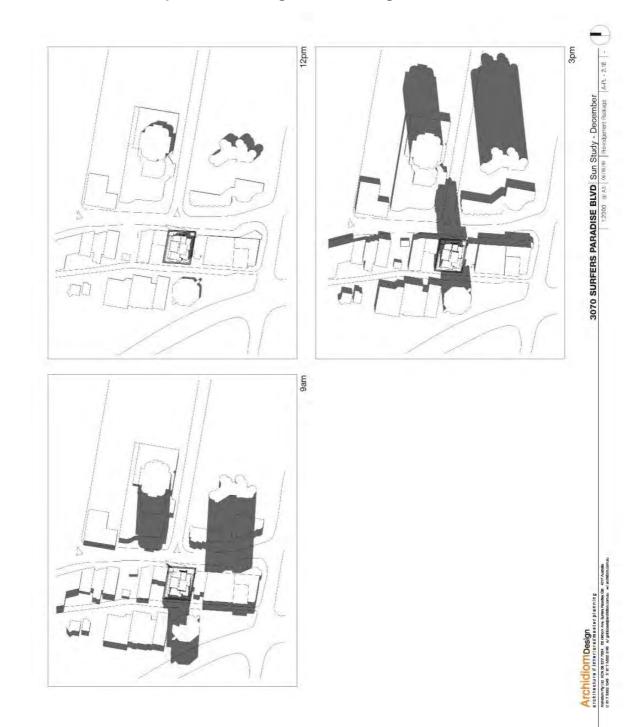

a Van 15 452 (144) Van 15 4552 (144)

3070 SURFERS PARADISE BLVD Development Statistics

Rear

Proposed

10. ESD

NTS @ A3 06/10/10 Pre-indgement Package A-PL - 2.05 -

0.0m for podium to 3 levels (6.0m from L3 up)

5 Stars

23 Storeys

# Annexure C - Proposed Pre-Lodgement Package



- Traveller Lift pit
- Stairs
- Automated car stacking basement

| 3070 SURFERS PARADISE BLVD | Basement 2 - Car Stacking Pit | 1/200 @ A1 | 06/10/10 | Pre-odgement Package | A-PL + 2.06 | -





















3070 SURFERS PARADISE BLVD Sun Study - March

# **APPENDICES**

#### **Annexure C – Proposed Pre-Lodgement Package**







architectura//interlock//mesterplanning Archdom-Pytot AXD 98 022 784 62 Revolve Revertende Ch. Agri Aumile Vill 7599 (44) Vill 1982 2144 i yokkoonijandom.com.a. w/achdom.com.a.





#### **Annexure C – Proposed Pre-Lodgement Package**



3070 SURFERS PARADISE BLVD Precedence Study

© A3 06/00/0 Pre-stagment Ruckage A-FL-2.20

ALCONISECTOR A INTERIOR AND ACTOR TO INDINING AND ACTOR AND ACTOR ACTOR AND ACT