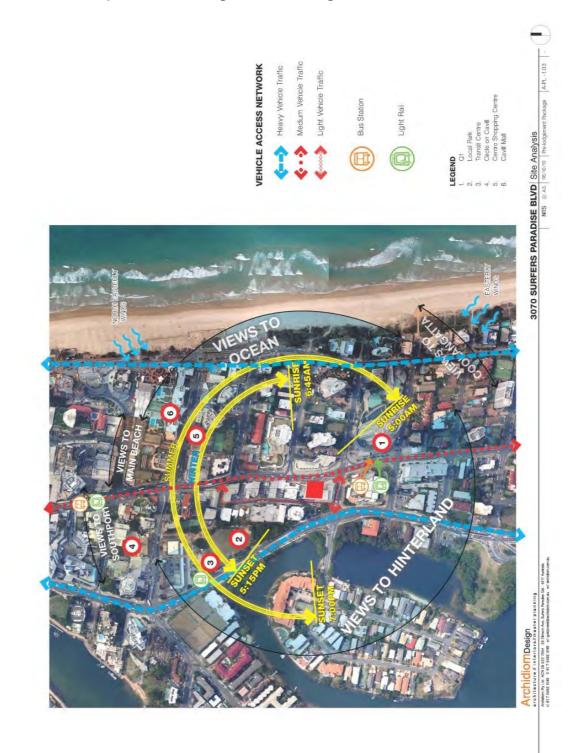

#### **Annexure C – Proposed Pre-Lodgement Package**

3070 SURFERS PARADISE BLVD Views Towards Site

NIS. @ A3 109/10/W Relocapment Package | A-R. -107 | - (

rchtiecture // interiors// maeier planning elyddem Pyl Ly Albe leg 21 Par 27 Blorn Arb. Subhr Puedel Od 1917 Auma elyddog 1941 (1971 1988 314 e.) colocaelesistencom ar yterskon com au