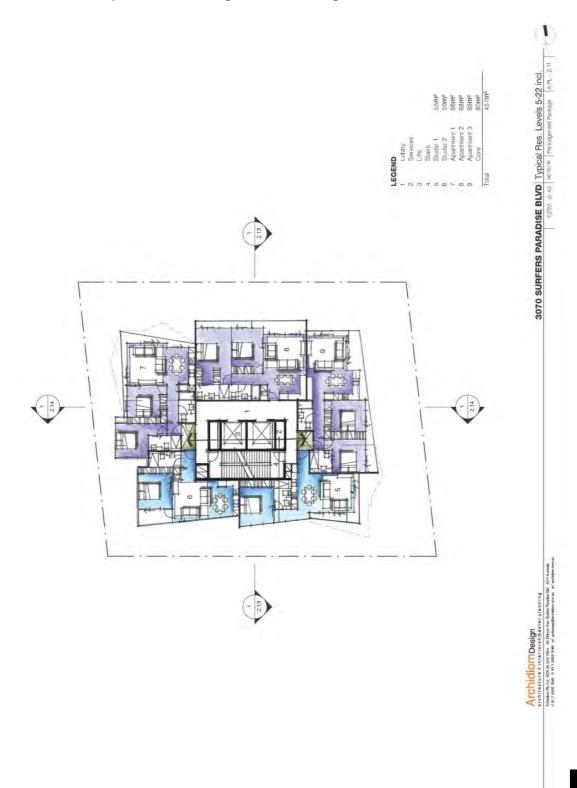

al material
Architecture # Util 5952 3190 # (phicosogopardomonam witerstenorme)

**Annexure** 

C

Proposed Pre-Lodgement

t Package



Archidicm Design architecture // Interiors // meeter planning Archidecture // Interiors // meeter planning Archidecture // Interiors // 20 Rehom him Surface (Car. 4217 Australia Van 15 452 (144) Van 15 4552 (144)

3070 SURFERS PARADISE BLVD Development Statistics

Rear

Proposed

10. ESD

NTS @ A3 06/10/10 Pre-indgement Package A-PL - 2.05 -

0.0m for podium to 3 levels (6.0m from L3 up)

5 Stars

23 Storeys

# Annexure C - Proposed Pre-Lodgement Package



- Traveller Lift pit
- Stairs
- Automated car stacking basement

| 3070 SURFERS PARADISE BLVD | Basement 2 - Car Stacking Pit | 1/200 @ A1 | 06/10/10 | Pre-odgement Package | A-PL + 2.06 | -





















3070 SURFERS PARADISE BLVD Sun Study - March

# **APPENDICES**

#### **Annexure C – Proposed Pre-Lodgement Package**







architectura//interlock//mesterplanning Archdom-Pytot AXD 98 022 784 62 Revolve Revertende Ch. Agri Aumile Vill 7599 (44) Vill 1982 2144 i yokkoonijandom.com.a. w/achdom.com.a.





#### **Annexure C – Proposed Pre-Lodgement Package**



3070 SURFERS PARADISE BLVD Precedence Study

© A3 06/00/0 Pre-stagment Ruckage A-FL-2.20

ALCONISECTOR A INTERIOR AND ACTOR TO INDINING AND ACTOR AND ACTOR ACTOR AND ACT