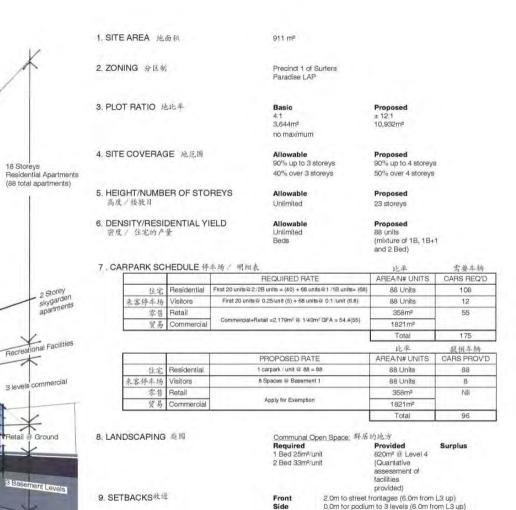

3070 SURFERS PARADISE BLVD Development Statistics

Rear

Proposed

10. ESD

NTS @ A3 06/10/10 Pre-indgement Package A-PL - 2.05 -

0.0m for podium to 3 levels (6.0m from L3 up)

5 Stars

23 Storeys