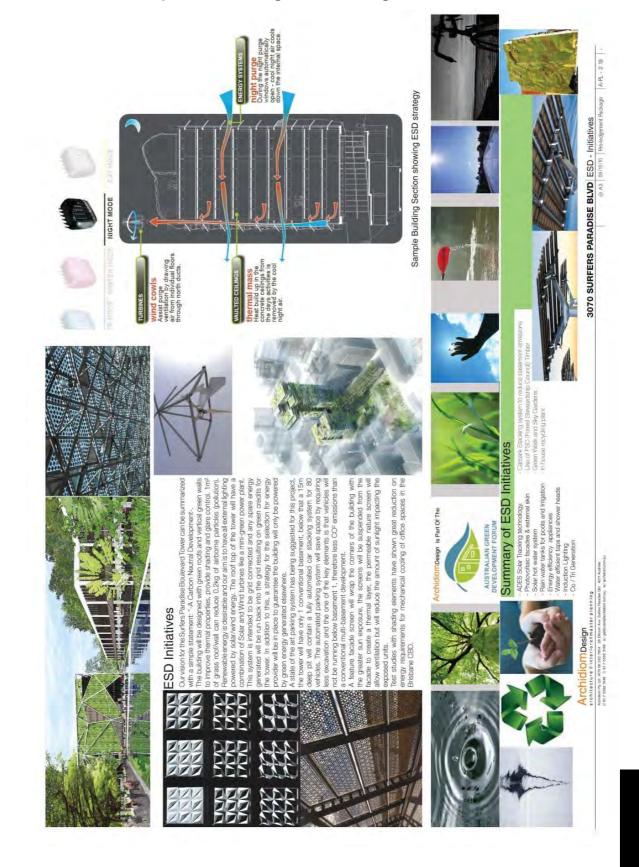

3070 SURFERS PARADISE BLVD Development Statistics

Rear

Proposed

10. ESD

NTS @ A3 06/10/10 Pre-indgement Package A-PL - 2.05 -

0.0m for podium to 3 levels (6.0m from L3 up)

5 Stars

23 Storeys