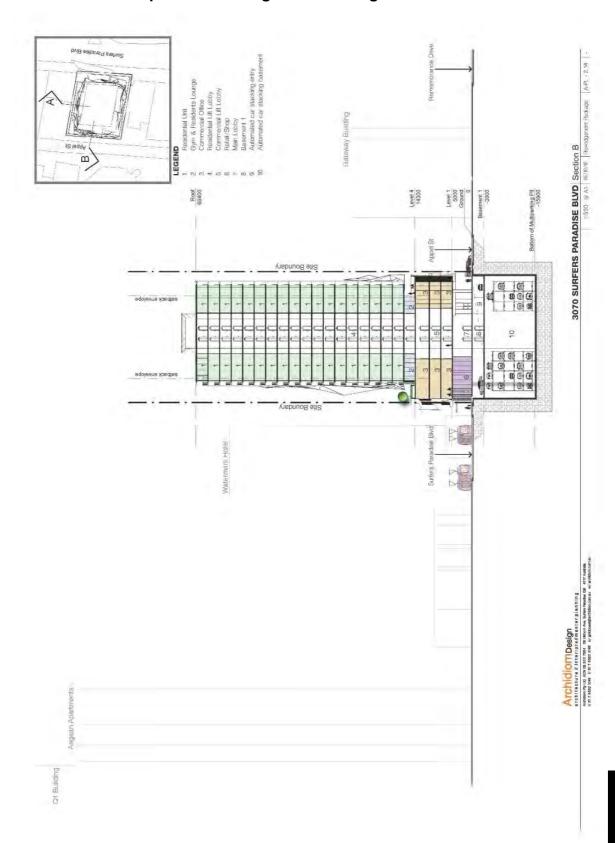

erial
Architecture # Util 5952 3190 # (phicosogopardomonam witerstenorme)

**Annexure** 

C

Proposed Pre-Lodgement

t Package



Archidicm Design architecture // Interiors // meeter planning Archidecture // Interiors // meeter planning Archidecture // Interiors // 20 Rehom him Surface (Car. 4217 Australia Van 15 452 (144) Van 15 4552 (144)

3070 SURFERS PARADISE BLVD Development Statistics

Rear

Proposed

10. ESD

NTS @ A3 06/10/10 Pre-indgement Package A-PL - 2.05 -

0.0m for podium to 3 levels (6.0m from L3 up)

5 Stars

23 Storeys

# Annexure C - Proposed Pre-Lodgement Package



- Traveller Lift pit
- Stairs
- Automated car stacking basement

| 3070 SURFERS PARADISE BLVD | Basement 2 - Car Stacking Pit | 1/200 @ A1 | 06/10/10 | Pre-odgement Package | A-PL + 2.06 | -





















3070 SURFERS PARADISE BLVD Sun Study - March

# **APPENDICES**

#### **Annexure C – Proposed Pre-Lodgement Package**







architectura//interlock//mesterplanning Archdom-Pytot AXD 98 022 784 62 Revolve Revertende Ch. Agri Aumile Vill 7599 (44) Vill 1982 2144 i yokkoonijandom.com.a. w/achdom.com.a.





#### **Annexure C – Proposed Pre-Lodgement Package**



3070 SURFERS PARADISE BLVD Precedence Study

© A3 06/00/0 Pre-stagment Ruckage A-FL-2.20

ALCONISECTOR A INTERIOR AND ACTOR TO INDINING AND ACTOR AND ACTOR ACTOR AND ACT