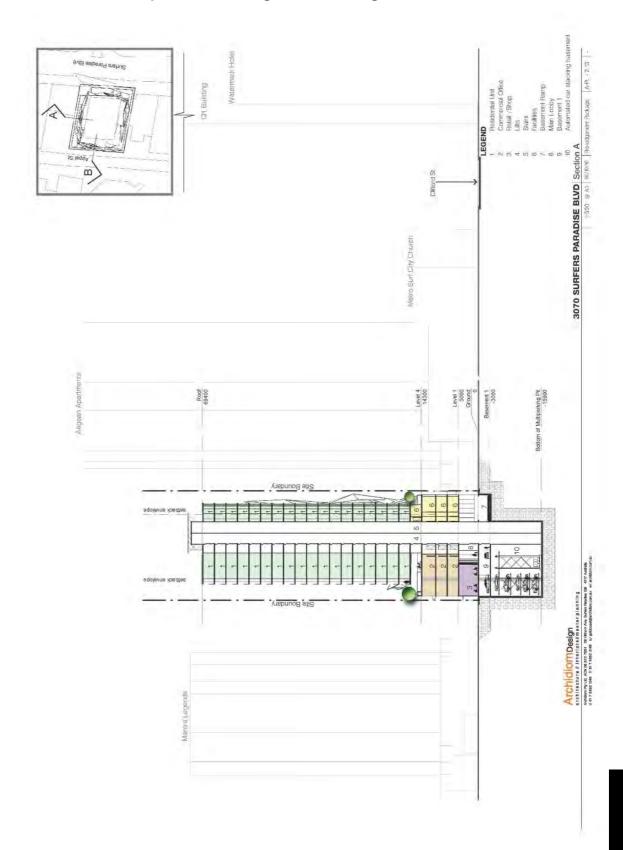

aterial
Architecture # Util 5952 3190 # (phicosogopardomonam witerstenorme)

**Annexure** 

C

Proposed Pre-Lodgement

t Package



Archidicm Design architecture // Interiors // meeter planning Archidecture // Interiors // meeter planning Archidecture // Interiors // 20 Rehom him Surface (Car. 4217 Australia Van 15 452 (144) Van 15 4552 (144)

3070 SURFERS PARADISE BLVD Development Statistics

Rear

Proposed

10. ESD

NTS @ A3 06/10/10 Pre-indgement Package A-PL - 2.05 -

0.0m for podium to 3 levels (6.0m from L3 up)

5 Stars

23 Storeys

# Annexure C - Proposed Pre-Lodgement Package



- Traveller Lift pit
- Stairs
- Automated car stacking basement

| 3070 SURFERS PARADISE BLVD | Basement 2 - Car Stacking Pit | 1/200 @ A1 | 06/10/10 | Pre-odgement Package | A-PL + 2.06 | -





















3070 SURFERS PARADISE BLVD Sun Study - March

# **APPENDICES**

#### **Annexure C – Proposed Pre-Lodgement Package**







architectura//interlock//mesterplanning Archdom-Pytot AXD 98 022 784 62 Revolve Revertende Ch. Agri Aumile Vill 7599 (44) Vill 1982 2144 i yokkoonijandom.com.a. w/achdom.com.a.





#### **Annexure C – Proposed Pre-Lodgement Package**



3070 SURFERS PARADISE BLVD Precedence Study

© A3 06/00/0 Pre-stagment Ruckage A-FL-2.20

ALCONISECTOR A INTERIOR AND ACTOR TO INDINING AND ACTOR AND ACTOR ACTOR AND ACT